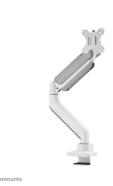

The DS70PLUS-450WH1 is suitable for screens that meet VESA hole pattern 75x75 or 100x100 mm. For non-standard hole patterns, Neomounts has various VESA optional adapter plates available. The desk mount is equipped with an Quick-release VESA system and comes with both a topfix clamp and grommet for quick and easy installation.