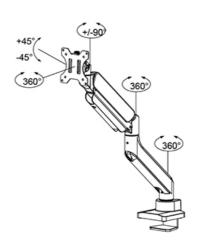

#### **FUNCTIONALITY**

Full motion Type Height adjustment 26,1-55,5 cm Width adjustment 92 cm Depth adjustment 5,4-51,1 cm Tilt (degrees) +45°, -45° Swivel (degrees) +90°, -90° Rotate (degrees) +180°, -180° Height 65.3 cm Width 12 cm Depth 56.8 cm Adjustment type Gas spring

# Neomounts DS70PLUS-450WH1 full motion desk monitor arm for 17-49" curved ultra-wide screens - White

The Neomounts DS70PLUS-450WH1 NEXT Core is a full motion desk mount for curved ultra-wide screens up to 49". The mount features a strengthened head specifically designed for curved ultra-wide screens and to support a higher maximum weight up to 18 kg (curved 14 kg). The versatile tilt (90°), rotate (360°) and swivel (180°) technology allows the mount to change to any viewing angle to fully benefit from the capabilities of the screen. Additionally, the mount has gas spring height adjustment (26,1-55 cm) and depth adjustment (5,4-49,7 cm), to create the perfect working position.