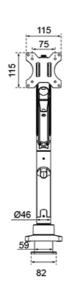

 Curve radius range
 1500R-4000R

 VESA minimum
 75x75 mm

 VESA maximum
 100x100 mm

 Desk mount
 Grommet

 Clamp

Ciarrip

Distance to wall 10,8-56,8 cm

The DS70PLUS-450WH1 is suitable for screens that meet VESA hole pattern 75x75 or 100x100 mm. For non-standard hole patterns, Neomounts has various VESA optional adapter plates available. The desk mount is equipped with an Quick-release VESA system and comes with both a topfix clamp and grommet for quick and easy installation.