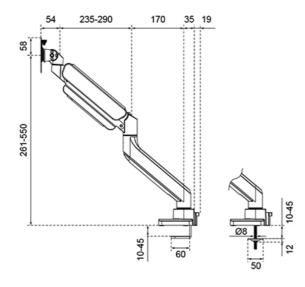

 Curve radius range
 1500R-4000R

 VESA minimum
 75x75 mm

 VESA maximum
 100x100 mm

 Desk mount
 Grommet

 Clamp

Ciarrip

Distance to wall 10,8-56,8 cm

#### **FUNCTIONALITY**

Full motion Type Height adjustment 26,1-55,5 cm Width adjustment 92 cm Depth adjustment 5,4-51,1 cm Tilt (degrees) +45°, -45° Swivel (degrees) +90°, -90° Rotate (degrees) +180°, -180° Height 65.3 cm Width 12 cm Depth 56.8 cm Adjustment type Gas spring

# Neomounts DS70PLUS-450WH1 full motion desk monitor arm for 17-49" curved ultra-wide screens - White

The Neomounts DS70PLUS-450WH1 NEXT Core is a full motion desk mount for curved ultra-wide screens up to 49". The mount features a strengthened head specifically designed for curved ultra-wide screens and to support a higher maximum weight up to 18 kg (curved 14 kg). The versatile tilt (90°), rotate (360°) and swivel (180°) technology allows the mount to change to any viewing angle to fully benefit from the capabilities of the screen. Additionally, the mount has gas spring height adjustment (26,1-55 cm) and depth adjustment (5,4-49,7 cm), to create the perfect working position.

The DS70PLUS-450WH1 is suitable for screens that meet VESA hole pattern 75x75 or 100x100 mm. For non-standard hole patterns, Neomounts has various VESA optional adapter plates available. The desk mount is equipped with an Quick-release VESA system and comes with both a topfix clamp and grommet for quick and easy installation.