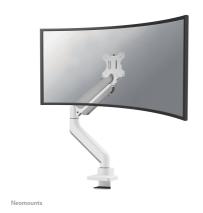

# Neomounts DS70PLUS-450WH1 full motion desk monitor arm for 17-49" curved ultra-wide screens - White

The Neomounts DS70PLUS-450WH1 NEXT Core is a full motion desk mount for curved ultra-wide screens up to 49". The mount features a strengthened head specifically designed for curved ultra-wide screens and to support a higher maximum weight up to 18 kg (curved 14 kg). The versatile tilt (90°), rotate (360°) and swivel (180°) technology allows the mount to change to any viewing angle to fully benefit from the capabilities of the screen. Additionally, the mount has gas spring height adjustment (26,1-55 cm) and depth adjustment (5,4-49,7 cm), to create the perfect working position.