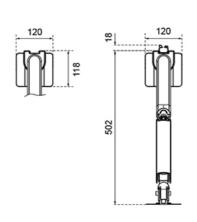

 Curve radius range
 1500R-4000R

 VESA minimum
 75x75 mm

 VESA maximum
 100x100 mm

 Desk mount
 Grommet

 Clamp

Ciarrip

Distance to wall 10,8-56,8 cm

#### **FUNCTIONALITY**

Full motion Type Height adjustment 26,1-55,5 cm Width adjustment 92 cm Depth adjustment 5,4-51,1 cm Tilt (degrees) +45°, -45° Swivel (degrees) +90°, -90° Rotate (degrees) +180°, -180° Height 65.3 cm Width 12 cm Depth 56.8 cm Adjustment type Gas spring